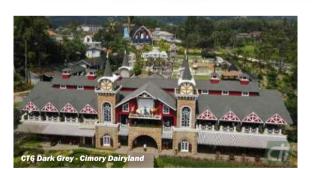

## **HEXAGONAL EUROPEAN STYLE SHINGLE**

CT6<sup>™</sup> shingles are modern and architecturally flexible with popular hexagonal shape and useful for both high and low slope.

CT6<sup>™</sup> shingle has self-adhesive area on the back side. So it is relatively stronger against heavy rain and strong wind than conventional shingle.