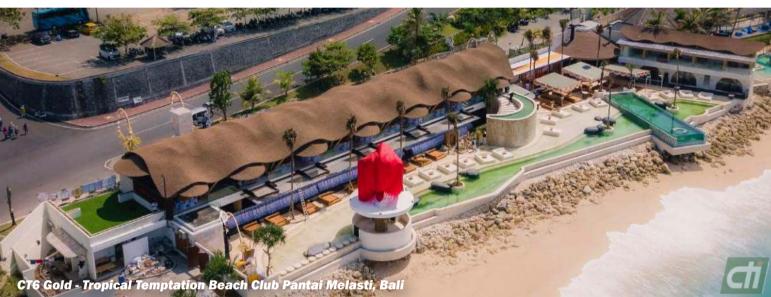

## **HEXAGONAL EUROPEAN STYLE SHINGLE**

CT6<sup>™</sup> shingles are modern and architecturally flexible with popular hexagonal shape and useful for both high and low slope.

CT6<sup>™</sup> shingle has self-adhesive area on the back side. So it is relatively stronger against heavy rain and strong wind than conventional shingle.