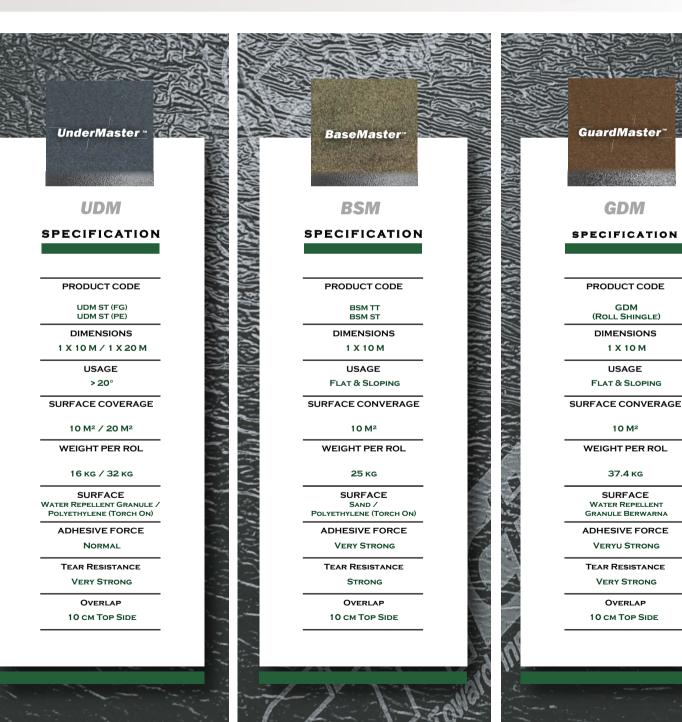

## **CTI Underlayment - UDM Series**

CTI Undermaster series are self-adhesive membrane composed of elastomeric bitumen with reinforced core material.

The membrane remain stable despite variation in external

temperature.

self-adhesive side and PET release film on the self-adhesive overlapping side. CTI Undermaster series are designed to be used under asphalt

It has an easy-to-remove HDPE release film (Split-back) on the

CII Undermaster series are designed to be used under asphait shingles.