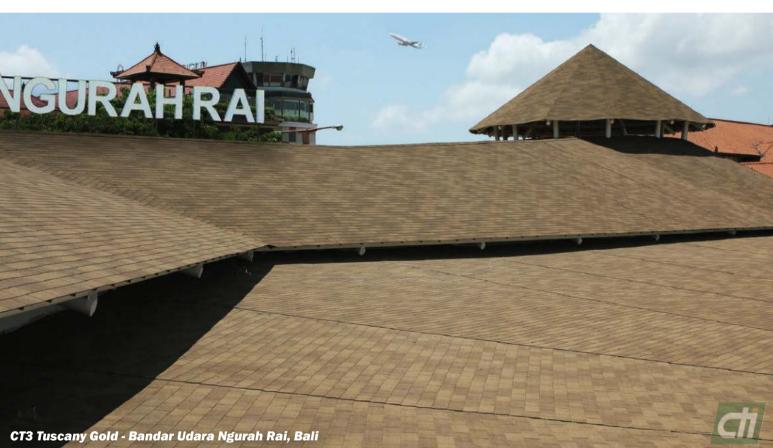

**SERTIFIKASI** RUSSIAN FIRE SAFETY

SERTIFIKASI KTC KOREA KS F 4750:2002 KS F 4917:2007

CT3<sup>™</sup> shingles are the most common and the most popular.

They tend to be the easiest to install and come in a wide variety of colors.

3-Tab design is the optimum choice for performance and value making your home simple and enjoyable.

## **GRADATION COLOR**

Charcoal Grey (CHG)

Sunset Red (SUR)

Midnight Black (MIB)

Tuscany Gold (TUG)

Coffee Brown (COB)

Custom Color