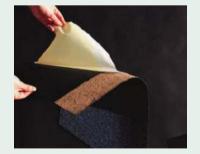

## **CTI Underlayment - UDM Series**

CTI Undermaster series are self-adhesive membrane composed of elastomeric bitumen with reinforced core material.

The membrane remain stable despite variation in external

temperature.

self-adhesive side and PET release film on the self-adhesive overlapping side. CTI Undermaster series are designed to be used under asphalt

It has an easy-to-remove HDPE release film (Split-back) on the

CII Undermaster series are designed to be used under asphait shingles.