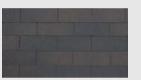

**SERTIFIKASI** RUSSIAN FIRE SAFETY

SERTIFIKASI KTC KOREA KS F 4750:2002 KS F 4917:2007

CT3<sup>™</sup> shingles are the most common and the most popular.

They tend to be the easiest to install and come in a wide variety of colors.

## **GRADATION COLOR**

Charcoal Grey (CHG)

Sunset Red (SUR)

Midnight Black (MIB)

Tuscany Gold (TUG)

Coffee Brown (COB)

Custom Color