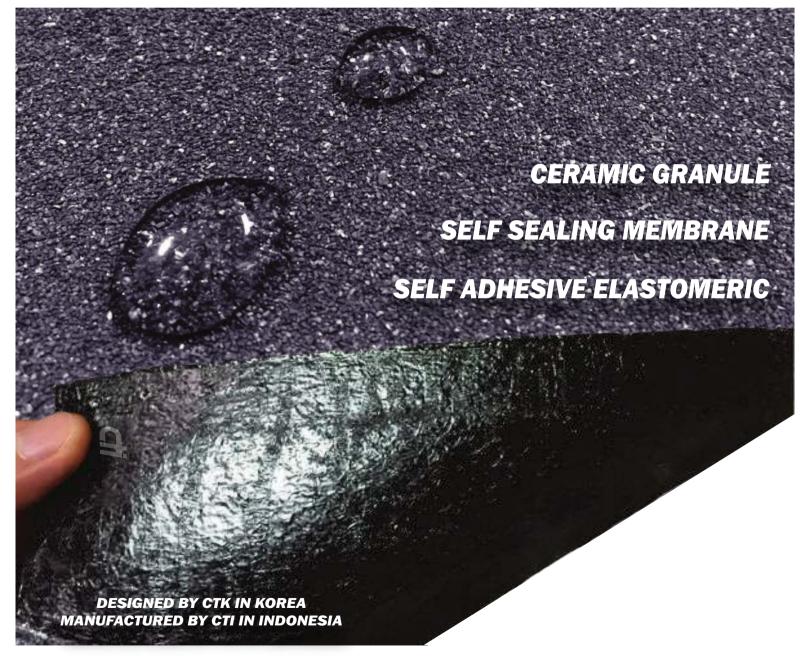

CTI produces self-adhesive shingles using high performance adhesive asphalt on the back side of the shingle covered with protective film. The advantage of self-adhesive shingles is fast and easy installation as well as wind blow-off stability from the beginning of installation.

### **COMPOSITION INFORMATION**

Water Repellent Ceramic Granule SBS Elastomer Modified Asphalt Glass Fiber Felt Reinforcement SBS Elastomer Modified Asphalt Heat-activated Adhesive Release Film (HDPE)

#### PRODUCT DESCRIPTION

- SELF-ADHESIVE TYPE WITH HDPE FILM
- **COLORED GRANULES SURFACE**
- GLASS FIBRE FELT REINFORCED
- PACKED WITH THERMAL SHRINKAGE FILM

#### **PRODUCT DESCRIPTION**

- ··· SBS ELASTOMER MODIFIED ASPHALT
- ··· SELF-ADHESIVE TYPE WITH HDPE FILM
- ··· COLORED GRANULES SURFACE
- ··· GLASS FIBRE FELT REINFORCED
- ··· PACKED WITH THERMAL SHRINKAGE FILM