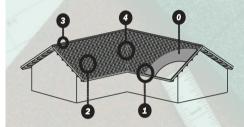

#### **CTI ROOFING SYSTEM**

- O UNDERLAYMENT : UnderMaster™
- A STARTER
- 2 INSTALL SHINGLES
- HIP & RIDGE
- 4 VALLEY