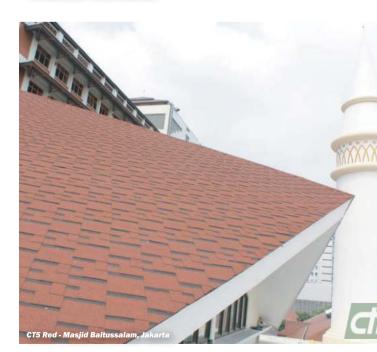

## **EUROPEAN IRREGULAR SHAPE SHINGLE**

CT5<sup>™</sup>shingles are very popular type in Europe, very useful for both high and low slope, looking laminated shingle after installation.

Red (RD)

Black (BK)