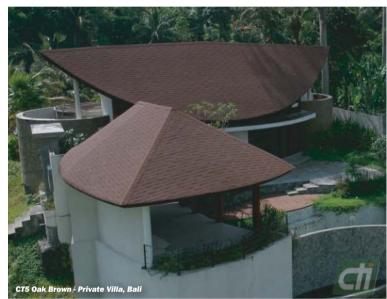

## **EUROPEAN IRREGULAR SHAPE SHINGLE**

CT5<sup>™</sup>shingles are very popular type in Europe, very useful for both high and low slope, looking laminated shingle after installation.

Red (RD)

Black (BK)