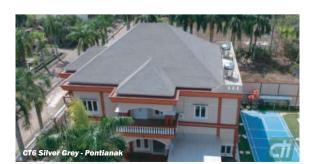

## **HEXAGONAL EUROPEAN STYLE SHINGLE**

CT6<sup>™</sup> shingles are modern and architecturally flexible with popular hexagonal shape and useful for both high and low slope.

CT6<sup>™</sup> shingle has self-adhesive area on the back side. So it is relatively stronger against heavy rain and strong wind than conventional shingle.