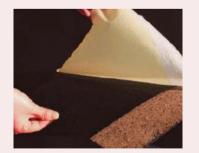

CTI produces self-adhesive shingles using high performance adhesive asphalt on the back side of the shingle covered with protective film. The advantage of self-adhesive shingles is fast and easy installation as well as wind blow-off stability from the beginning of installation.

## **CTI Underlayment - UDM Series**

CTI Undermaster series are self-adhesive membrane composed of elastomeric bitumen with reinforced core material.

The membrane remain stable despite variation in external

temperature.

self-adhesive side and PET release film on the self-adhesive overlapping side. CTI Undermaster series are designed to be used under asphalt

It has an easy-to-remove HDPE release film (Split-back) on the

CII Undermaster series are designed to be used under asphait shingles.