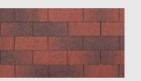

**SERTIFIKASI** RUSSIAN FIRE SAFETY

SERTIFIKASI KTC KOREA KS F 4750:2002 KS F 4917:2007

CT3<sup>™</sup> shingles are the most common and the most popular.

They tend to be the easiest to install and come in a wide variety of colors.

## **GRADATION COLOR**

Charcoal Grey (CHG)

Sunset Red (SUR)

Midnight Black (MIB)

Tuscany Gold (TUG)

Coffee Brown (COB)

Custom Color