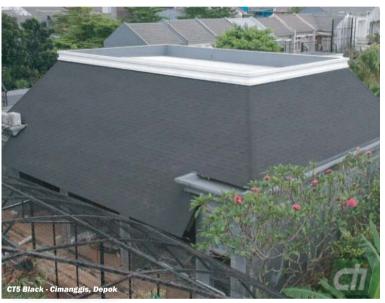

## **EUROPEAN IRREGULAR SHAPE SHINGLE**

CT5<sup>™</sup>shingles are very popular type in Europe, very useful for both high and low slope, looking laminated shingle after installation.

Red (RD)

Black (BK)