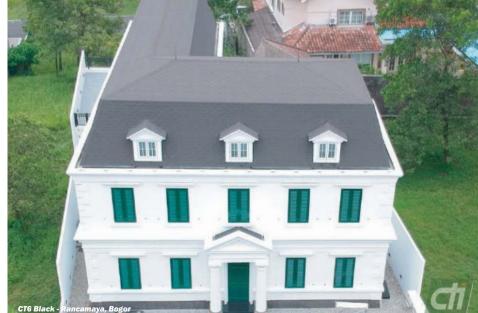

## **HEXAGONAL EUROPEAN STYLE SHINGLE**

CT6<sup>™</sup> shingles are modern and architecturally flexible with popular hexagonal shape and useful for both high and low slope.

CT6<sup>™</sup> shingle has self-adhesive area on the back side. So it is relatively stronger against heavy rain and strong wind than conventional shingle.