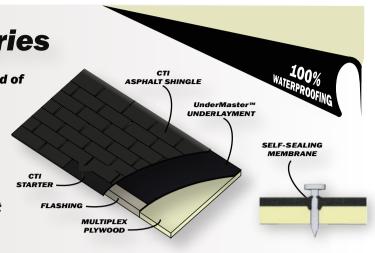

#### **CTI ROOFING SYSTEM**

- O UNDERLAYMENT : UnderMaster™
- A STARTER
- 2 INSTALL SHINGLES
- HIP & RIDGE
- 4 VALLEY