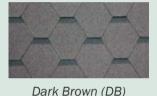

## **EUROPEAN IRREGULAR SHAPE SHINGLE**

CT5<sup>™</sup>shingles are very popular type in Europe, very useful for both high and low slope, looking laminated shingle after installation.

Red (RD)

Black (BK)

#### **PRODUCT SPECIFICATION**

Nominal size 1,000mm x 317.5 mm

Piece / bundle 22 Pieces

Roof Area / 1 bundle 3 m 2

CT5™ shingle has self-adhesive area on the back side. So it is relatively stronger against heavy rain and strong wind than conventional shingle.